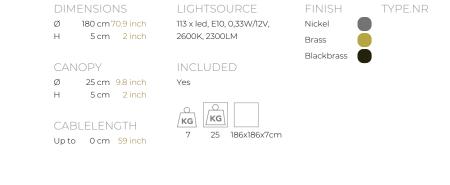

Η

| ТҮРЕ               | suspended lamp                                                                                                                                                      |
|--------------------|---------------------------------------------------------------------------------------------------------------------------------------------------------------------|
| STANDARD           | The rings are supplied with lamps on the outside. Transparent cable and black canopy with matching cover plate with the fixture. Leading and trailing edge dimmable |
| OPTIONAL           | Nickel screws and bolts for the copper version.<br>3000K or 3500K led.                                                                                              |
| TRANSFORMER/DRIVER | SCPower KVF-12060-TDW                                                                                                                                               |
| DIMMING            | leading and trailing edge                                                                                                                                           |

| CLASSIFICATION | UL no<br>IP20 yes |
|----------------|-------------------|
| ENERGY LABEL   |                   |
| YEAR OF DESIGN | 1997              |