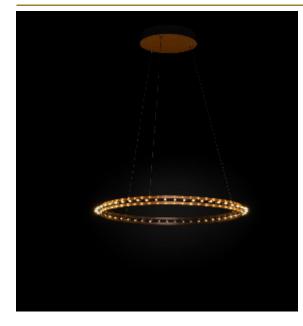

## ABOUT CITADEL SINGLE SUSPENDED LAMP by Jan Pauwels

The circle of light. The easy to order single version of Citadel. During installation you can choose whether the rings will be perfectly horizontal or in a more inclined way. The suspension cables will also pass the current. Leading and trailing edge dimmable

Η

| ТҮРЕ               | suspended lamp                                                                                                                                                      |
|--------------------|---------------------------------------------------------------------------------------------------------------------------------------------------------------------|
| STANDARD           | The rings are supplied with lamps on the outside. Transparent cable and black canopy with matching cover plate with the fixture. Leading and trailing edge dimmable |
| OPTIONAL           | Nickel screws and bolts for the copper version.<br>3000K or 3500K led.                                                                                              |
| TRANSFORMER/DRIVER | SCPower KVF-12060-TDW                                                                                                                                               |
| DIMMING            | leading and trailing edge                                                                                                                                           |